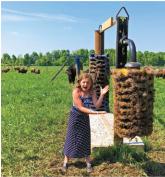

#### CARACTÉRISTIQUES DE LA BROSSE À VACHE EASY SWING

- 1. SIMPLE SIMPLE SIMPLE!
- 2. AUCUN MOTEUR NI ÉLECTRICITÉ
- 3. MOUVEMENT OSCILLANT COMPLET
- 4. EXTRÊMEMENT DURABLE
- 5. LES CRINS SONT LIVRÉS SOUS FORME D'ANNEAU INDIVIDUEL REMPLAÇABLE
- 6. GARANTIE DE 2 ANS SUR LE CHÂSSIS, GARANTIE DE 1 AN SUR LES CRINS