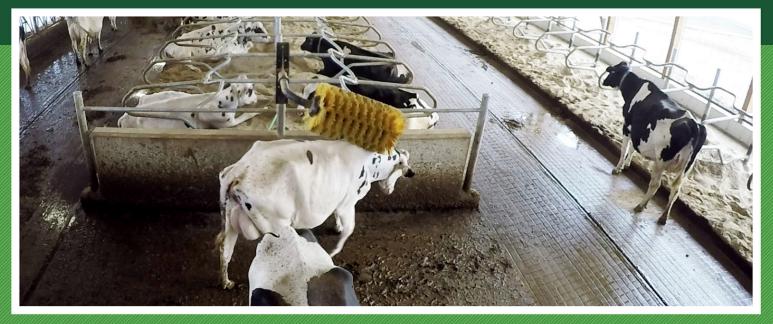

#### AVANTAGES D'UTILISER LES BROSSES À VACHE

- 1. AMÉLIORE LE CONFORT DE LA VACHE
- 2. GARDE LES VACHES PROPRES
- 3. FAVORISE LA PERTE DE POILS
- 4. CRÉE UNE SOURCE DE DIVERTISSEMENT
- 5. ÉVITE LES COMPORTEMENTS DESTRUCTEURS
- 6. FAVORISE UNE BONNE CIRCULATION DES VACHES

#### CARACTÉRISTIQUES DE LA BROSSE À VACHE EASY SWING

- 1. SIMPLE SIMPLE SIMPLE!
- 2. AUCUN MOTEUR NI ÉLECTRICITÉ
- 3. MOUVEMENT OSCILLANT COMPLET
- 4. EXTRÊMEMENT DURABLE
- 5. LES CRINS SONT LIVRÉS SOUS FORME D'ANNEAU INDIVIDUEL REMPLAÇABLE
- 6. GARANTIE DE 2 ANS SUR LE CHÂSSIS, GARANTIE DE 1 AN SUR LES CRINS