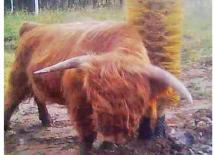

#### AVANTAGES D'UTILISER LES BROSSES À VACHE

- 1. AMÉLIORE LE CONFORT DE LA VACHE
- 2. GARDE LES VACHES PROPRES
- 3. FAVORISE LA PERTE DE POILS
- 4. CRÉE UNE SOURCE DE DIVERTISSEMENT
- 5. ÉVITE LES COMPORTEMENTS DESTRUCTEURS
- 6. FAVORISE UNE BONNE CIRCULATION DES VACHES

#### CARACTÉRISTIQUES DE LA BROSSE À VACHE EASY SWING

- 1. SIMPLE SIMPLE SIMPLE!
- 2. AUCUN MOTEUR NI ÉLECTRICITÉ
- 3. MOUVEMENT OSCILLANT COMPLET
- 4. EXTRÊMEMENT DURABLE
- 5. LES CRINS SONT LIVRÉS SOUS FORME D'ANNEAU INDIVIDUEL REMPLAÇABLE
- 6. GARANTIE DE 2 ANS SUR LE CHÂSSIS, GARANTIE DE 1 AN SUR LES CRINS