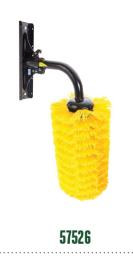

## BROSSES À VACHE > STYLES

57564

| NUMÉRO DE PIÈCE    | DESCRIPTION                                                                                                     |
|--------------------|-----------------------------------------------------------------------------------------------------------------|
| 57526              | BROSSE À VACHE - EASY SWING - GRANDE                                                                            |
| 57527              | BROSSE À VACHE - EASY SWING - MOYENNE                                                                           |
| 57528              | BROSSE À VACHE - EASY SWING - PETITE                                                                            |
| 57564 <sup>1</sup> | BROSSE À VACHE – EASY SWING – TOTEM                                                                             |
| 57566              | BROSSE À VACHE - EASY SWING - PAQUET DE 10 GRANDS CRINS DE REMPLACEMENT POUR 57526, 57527 ET 57564              |
| 57567              | BROSSE À VACHE - EASY SWING - PAQUET DE 10 PETITS CRINS DE REMPLACEMENT POUR 57526, 57527 ET 57564              |
| 57773 <sup>2</sup> | BROSSE À VACHE - EASY SWING - SUPPORT DE MONTAGE GALVANISÉ - CHACUNE - REQUIS 2 ACC. PAR INSTALLATION DE BROSSE |
| 51728              | BOULON EN "U" POUR POTEAU ROND 4 PO X 1/2 PO                                                                    |
| 51734              | BOULON EN "U" POUR POTEAU CARRÉ 4 PO X 1/2 PO                                                                   |
| 51735              | BOULON EN "U" POUR POTEAU CARRÉ 5 PO X 1/2 PO                                                                   |
| 51736              | BOULON EN "U" POUR POTEAU CARRÉ 6 PO X 1/2 PO                                                                   |
| 54969              | BOULON EN "U" POUR POTEAU CARRÉ 7 PO X 1/2 PO                                                                   |
| 57279              | ACCESSOIRE DE POTEAU OCTOPOST VENDU 1/2 - PIECE 4 PO                                                            |