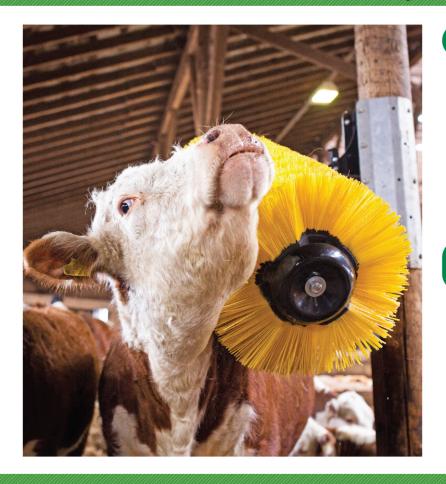

#### AVANTAGES D'UTILISER LES BROSSES À VACHE

- 1. AMÉLIORE LE CONFORT DE LA VACHE
- 2. GARDE LES VACHES PROPRES
- 3. FAVORISE LA PERTE DE POILS
- 4. CRÉE UNE SOURCE DE DIVERTISSEMENT
- 5. ÉVITE LES COMPORTEMENTS DESTRUCTEURS
- 6. FAVORISE UNE BONNE CIRCULATION DES VACHES

#### CARACTÉRISTIQUES DE LA BROSSE À VACHE EASY SWING

- 1. SIMPLE SIMPLE SIMPLE!
- 2. AUCUN MOTEUR NI ÉLECTRICITÉ
- 3. MOUVEMENT OSCILLANT COMPLET
- 4. EXTRÊMEMENT DURABLE
- 5. LES CRINS SONT LIVRÉS SOUS FORME D'ANNEAU INDIVIDUEL REMPLAÇABLE
- 6. GARANTIE DE 2 ANS SUR LE CHÂSSIS, GARANTIE DE 1 AN SUR LES CRINS