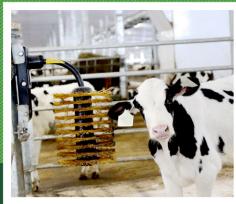

# BROSSES À VACHE

#### AVANTAGES D'UTILISER LES BROSSES À VACHE

- 1. AMÉLIORE LE CONFORT DE LA VACHE
- 2. GARDE LES VACHES PROPRES
- 3. FAVORISE LA PERTE DE POILS
- 4. CRÉE UNE SOURCE DE DIVERTISSEMENT
- 5. ÉVITE LES COMPORTEMENTS DESTRUCTEURS
- 6. FAVORISE UNE BONNE CIRCULATION DES VACHES

#### CARACTÉRISTIQUES DE LA BROSSE À VACHE EASY SWING

- 1. SIMPLE SIMPLE SIMPLE!
- 2. AUCUN MOTEUR NI ÉLECTRICITÉ
- 3. MOUVEMENT OSCILLANT COMPLET
- 4. EXTRÊMEMENT DURABLE
- 5. LES CRINS SONT LIVRÉS SOUS FORME D'ANNEAU INDIVIDUEL REMPLAÇABLE
- 6. GARANTIE DE 2 ANS SUR LE CHÂSSIS, GARANTIE DE 1 AN SUR LES CRINS