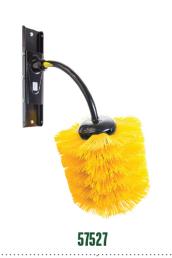

## BROSSES À VACHE > STYLES

57564

| NUMÉRO DE PIÈCE    | DESCRIPTION                                                                                                     |
|--------------------|-----------------------------------------------------------------------------------------------------------------|
| 57526              | BROSSE À VACHE - EASY SWING - GRANDE                                                                            |
| 57527              | BROSSE À VACHE - EASY SWING - MOYENNE                                                                           |
| 57528              | BROSSE À VACHE - EASY SWING - PETITE                                                                            |
| 57564 <sup>1</sup> | BROSSE À VACHE – EASY SWING – TOTEM                                                                             |
| 57566              | BROSSE À VACHE - EASY SWING - PAQUET DE 10 GRANDS CRINS DE REMPLACEMENT POUR 57526, 57527 ET 57564              |
| 57567              | BROSSE À VACHE - EASY SWING - PAQUET DE 10 PETITS CRINS DE REMPLACEMENT POUR 57526, 57527 ET 57564              |
| 57773 <sup>2</sup> | BROSSE À VACHE - EASY SWING - SUPPORT DE MONTAGE GALVANISÉ - CHACUNE - REQUIS 2 ACC. PAR INSTALLATION DE BROSSE |
| 51728              | BOULON EN "U" POUR POTEAU ROND 4 PO X 1/2 PO                                                                    |
| 51734              | BOULON EN "U" POUR POTEAU CARRÉ 4 PO X 1/2 PO                                                                   |
| 51735              | BOULON EN "U" POUR POTEAU CARRÉ 5 PO X 1/2 PO                                                                   |
| 51736              | BOULON EN "U" POUR POTEAU CARRÉ 6 PO X 1/2 PO                                                                   |
| 54969              | BOULON EN "U" POUR POTEAU CARRÉ 7 PO X 1/2 PO                                                                   |
| 57279              | ACCESSOIRE DE POTEAU OCTOPOST VENDU 1/2 - PIECE 4 PO                                                            |