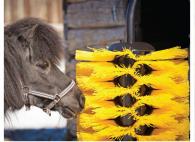

# BROSSES À VACHE

## BROSSES À VACHE > STYLES

57564

| NUMÉRO DE PIÈCE    | DESCRIPTION                                                                                                     |
|--------------------|-----------------------------------------------------------------------------------------------------------------|
| 57526              | BROSSE À VACHE - EASY SWING - GRANDE                                                                            |
| 57527              | BROSSE À VACHE - EASY SWING - MOYENNE                                                                           |
| 57528              | BROSSE À VACHE - EASY SWING - PETITE                                                                            |
| 57564 <sup>1</sup> | BROSSE À VACHE – EASY SWING – TOTEM                                                                             |
| 57566              | BROSSE À VACHE - EASY SWING - PAQUET DE 10 GRANDS CRINS DE REMPLACEMENT POUR 57526, 57527 ET 57564              |
| 57567              | BROSSE À VACHE - EASY SWING - PAQUET DE 10 PETITS CRINS DE REMPLACEMENT POUR 57526, 57527 ET 57564              |
| 57773 <sup>2</sup> | BROSSE À VACHE - EASY SWING - SUPPORT DE MONTAGE GALVANISÉ - CHACUNE - REQUIS 2 ACC. PAR INSTALLATION DE BROSSE |
| 51728              | BOULON EN "U" POUR POTEAU ROND 4 PO X 1/2 PO                                                                    |
| 51734              | BOULON EN "U" POUR POTEAU CARRÉ 4 PO X 1/2 PO                                                                   |
| 51735              | BOULON EN "U" POUR POTEAU CARRÉ 5 PO X 1/2 PO                                                                   |
| 51736              | BOULON EN "U" POUR POTEAU CARRÉ 6 PO X 1/2 PO                                                                   |
| 54969              | BOULON EN "U" POUR POTEAU CARRÉ 7 PO X 1/2 PO                                                                   |
| 57279              | ACCESSOIRE DE POTEAU OCTOPOST VENDU 1/2 - PIECE 4 PO                                                            |

#### CARACTÉRISTIQUES DE LA BROSSE À VACHE EASY SWING

- 1. SIMPLE SIMPLE SIMPLE!
- 2. AUCUN MOTEUR NI ÉLECTRICITÉ
- 3. MOUVEMENT OSCILLANT COMPLET
- 4. EXTRÊMEMENT DURABLE
- 5. LES CRINS SONT LIVRÉS SOUS FORME D'ANNEAU INDIVIDUEL REMPLAÇABLE
- 6. GARANTIE DE 2 ANS SUR LE CHÂSSIS, GARANTIE DE 1 AN SUR LES CRINS