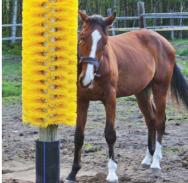

# BROSSES À VACHE

## BROSSES À VACHE > STYLES

57564

| NUMÉRO DE PIÈCE    | DESCRIPTION                                                                                                     |
|--------------------|-----------------------------------------------------------------------------------------------------------------|
| 57526              | BROSSE À VACHE - EASY SWING - GRANDE                                                                            |
| 57527              | BROSSE À VACHE - EASY SWING - MOYENNE                                                                           |
| 57528              | BROSSE À VACHE - EASY SWING - PETITE                                                                            |
| 57564 <sup>1</sup> | BROSSE À VACHE – EASY SWING – TOTEM                                                                             |
| 57566              | BROSSE À VACHE - EASY SWING - PAQUET DE 10 GRANDS CRINS DE REMPLACEMENT POUR 57526, 57527 ET 57564              |
| 57567              | BROSSE À VACHE - EASY SWING - PAQUET DE 10 PETITS CRINS DE REMPLACEMENT POUR 57526, 57527 ET 57564              |
| 57773 <sup>2</sup> | BROSSE À VACHE - EASY SWING - SUPPORT DE MONTAGE GALVANISÉ - CHACUNE - REQUIS 2 ACC. PAR INSTALLATION DE BROSSE |
| 51728              | BOULON EN "U" POUR POTEAU ROND 4 PO X 1/2 PO                                                                    |
| 51734              | BOULON EN "U" POUR POTEAU CARRÉ 4 PO X 1/2 PO                                                                   |
| 51735              | BOULON EN "U" POUR POTEAU CARRÉ 5 PO X 1/2 PO                                                                   |
| 51736              | BOULON EN "U" POUR POTEAU CARRÉ 6 PO X 1/2 PO                                                                   |
| 54969              | BOULON EN "U" POUR POTEAU CARRÉ 7 PO X 1/2 PO                                                                   |
| 57279              | ACCESSOIRE DE POTEAU OCTOPOST VENDU 1/2 - PIECE 4 PO                                                            |

#### CARACTÉRISTIQUES DE LA BROSSE À VACHE EASY SWING

- 1. SIMPLE SIMPLE SIMPLE!
- 2. AUCUN MOTEUR NI ÉLECTRICITÉ
- 3. MOUVEMENT OSCILLANT COMPLET
- 4. EXTRÊMEMENT DURABLE
- 5. LES CRINS SONT LIVRÉS SOUS FORME D'ANNEAU INDIVIDUEL REMPLAÇABLE
- 6. GARANTIE DE 2 ANS SUR LE CHÂSSIS, GARANTIE DE 1 AN SUR LES CRINS