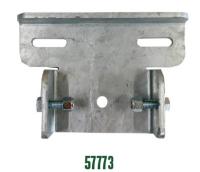

## BROSSES À VACHE > STYLES

57564

| NUMÉRO DE PIÈCE    | DESCRIPTION                                                                                                     |
|--------------------|-----------------------------------------------------------------------------------------------------------------|
| 57526              | BROSSE À VACHE - EASY SWING - GRANDE                                                                            |
| 57527              | BROSSE À VACHE - EASY SWING - MOYENNE                                                                           |
| 57528              | BROSSE À VACHE - EASY SWING - PETITE                                                                            |
| 57564 <sup>1</sup> | BROSSE À VACHE – EASY SWING – TOTEM                                                                             |
| 57566              | BROSSE À VACHE - EASY SWING - PAQUET DE 10 GRANDS CRINS DE REMPLACEMENT POUR 57526, 57527 ET 57564              |
| 57567              | BROSSE À VACHE - EASY SWING - PAQUET DE 10 PETITS CRINS DE REMPLACEMENT POUR 57526, 57527 ET 57564              |
| 57773 <sup>2</sup> | BROSSE À VACHE - EASY SWING - SUPPORT DE MONTAGE GALVANISÉ - CHACUNE - REQUIS 2 ACC. PAR INSTALLATION DE BROSSE |
| 51728              | BOULON EN "U" POUR POTEAU ROND 4 PO X 1/2 PO                                                                    |
| 51734              | BOULON EN "U" POUR POTEAU CARRÉ 4 PO X 1/2 PO                                                                   |
| 51735              | BOULON EN "U" POUR POTEAU CARRÉ 5 PO X 1/2 PO                                                                   |
| 51736              | BOULON EN "U" POUR POTEAU CARRÉ 6 PO X 1/2 PO                                                                   |
| 54969              | BOULON EN "U" POUR POTEAU CARRÉ 7 PO X 1/2 PO                                                                   |
| 57279              | ACCESSOIRE DE POTEAU OCTOPOST VENDU 1/2 - PIECE 4 PO                                                            |

 $<sup>^{1}\</sup>mathrm{Commande}$  speciale seulement

<sup>&</sup>lt;sup>2</sup>La pièce no 57773 nécessite une moitié arrière adéquate pour compléter le support (boulon en U ou bride de poteau octogonal)