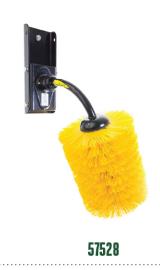

## BROSSES À VACHE > STYLES

57564

| NUMÉRO DE PIÈCE    | DESCRIPTION                                                                                                     |
|--------------------|-----------------------------------------------------------------------------------------------------------------|
| 57526              | BROSSE À VACHE - EASY SWING - GRANDE                                                                            |
| 57527              | BROSSE À VACHE - EASY SWING - MOYENNE                                                                           |
| 57528              | BROSSE À VACHE - EASY SWING - PETITE                                                                            |
| 57564 <sup>1</sup> | BROSSE À VACHE – EASY SWING – TOTEM                                                                             |
| 57566              | BROSSE À VACHE - EASY SWING - PAQUET DE 10 GRANDS CRINS DE REMPLACEMENT POUR 57526, 57527 ET 57564              |
| 57567              | BROSSE À VACHE - EASY SWING - PAQUET DE 10 PETITS CRINS DE REMPLACEMENT POUR 57526, 57527 ET 57564              |
| 57773 <sup>2</sup> | BROSSE À VACHE - EASY SWING - SUPPORT DE MONTAGE GALVANISÉ - CHACUNE - REQUIS 2 ACC. PAR INSTALLATION DE BROSSE |
| 51728              | BOULON EN "U" POUR POTEAU ROND 4 PO X 1/2 PO                                                                    |
| 51734              | BOULON EN "U" POUR POTEAU CARRÉ 4 PO X 1/2 PO                                                                   |
| 51735              | BOULON EN "U" POUR POTEAU CARRÉ 5 PO X 1/2 PO                                                                   |
| 51736              | BOULON EN "U" POUR POTEAU CARRÉ 6 PO X 1/2 PO                                                                   |
| 54969              | BOULON EN "U" POUR POTEAU CARRÉ 7 PO X 1/2 PO                                                                   |
| 57279              | ACCESSOIRE DE POTEAU OCTOPOST VENDU 1/2 - PIECE 4 PO                                                            |