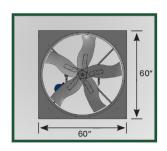

### **DIMENSIONS VENTILATEUR**

| MODÈLE DE<br>Ventilateur | TAILLE DE<br>L'HÉLICE<br>In. | TAILLE DE<br>L'ARBRE<br>In. | ORIFICE<br>GALVANISÉ<br>CALIBRES DU<br>MÉTAL | ORIFICE<br>Galvanisé<br>Calibres du<br>Métal |
|--------------------------|------------------------------|-----------------------------|----------------------------------------------|----------------------------------------------|
| 58933                    | 54.00                        | 1.00                        | 18                                           | 14                                           |

| NUMÉRO<br>De pièce | DESCRIPTION                                                                                      |
|--------------------|--------------------------------------------------------------------------------------------------|
| 58933              | VENTILATEUR 5 PALMES AVEC RENFORT EN 'X'' MOTEUR 1HP (DSF54-5)                                   |
| 54517              | POTEAU OCTOGONAL – 10 CM / 4 PO X 168 CM / 66 PO                                                 |
| 54501              | POTEAU OCTOGONAL – 10 CM / 4 PO X 213 CM / 84 PO                                                 |
| 58488              | POTEAU OCTOGONAL – 10 CM / 4 PO X 320 CM / 126 PO – SANS CAPUCHON SOUDE                          |
| 57296              | CONNECTEUR DE POTEAU DE FIXATION OCTOGONAL DE 10 CM / 4 PO (POUR RACCORDER 2 POTEAUX)            |
| 57297              | SUPPORT DE FIXATION OCTOGONAL DE 10 CM / 4 PO POUR VENTILATEUR – UNIQUE                          |
| 57298              | SUPPORT DE FIXATION OCTOGONAL DE 10 CM / 4 PO POUR VENTILATEUR – DOUBLE                          |
| 55911 <sup>1</sup> | SUPPORT DE VENTILATEUR - FORME DE « L » - STYLE PIVOTANT                                         |
| 58499              | PLAQUE SIMPLE AVEC TROU AJUSTABLE 4 PO A 8 PO POUR MONTAGE DE CARCAN POUR TUYAUX ET VENTILATEURE |