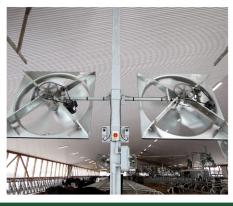

| NUMÉRO<br>De pièce | DESCRIPTION                                                                                      |
|--------------------|--------------------------------------------------------------------------------------------------|
| 58933              | VENTILATEUR 5 PALMES AVEC RENFORT EN 'X'' MOTEUR 1HP (DSF54-5)                                   |
| 54517              | POTEAU OCTOGONAL – 10 CM / 4 PO X 168 CM / 66 PO                                                 |
| 54501              | POTEAU OCTOGONAL – 10 CM / 4 PO X 213 CM / 84 PO                                                 |
| 58488              | POTEAU OCTOGONAL – 10 CM / 4 PO X 320 CM / 126 PO – SANS CAPUCHON SOUDE                          |
| 57296              | CONNECTEUR DE POTEAU DE FIXATION OCTOGONAL DE 10 CM / 4 PO (POUR RACCORDER 2 POTEAUX)            |
| 57297              | SUPPORT DE FIXATION OCTOGONAL DE 10 CM / 4 PO POUR VENTILATEUR – UNIQUE                          |
| 57298              | SUPPORT DE FIXATION OCTOGONAL DE 10 CM / 4 PO POUR VENTILATEUR – DOUBLE                          |
| 55911 <sup>1</sup> | SUPPORT DE VENTILATEUR - FORME DE « L » - STYLE PIVOTANT                                         |
| 58499              | PLAQUE SIMPLE AVEC TROU AJUSTABLE 4 PO A 8 PO POUR MONTAGE DE CARCAN POUR TUYAUX ET VENTILATEURE |