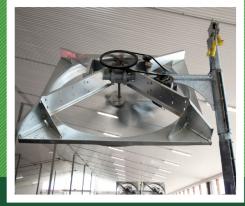

| NUMÉRO<br>De pièce | DESCRIPTION                                                                                      |
|--------------------|--------------------------------------------------------------------------------------------------|
| 58933              | VENTILATEUR 5 PALMES AVEC RENFORT EN 'X'' MOTEUR 1HP (DSF54-5)                                   |
| 54517              | POTEAU OCTOGONAL – 10 CM / 4 PO X 168 CM / 66 PO                                                 |
| 54501              | POTEAU OCTOGONAL – 10 CM / 4 PO X 213 CM / 84 PO                                                 |
| 58488              | POTEAU OCTOGONAL – 10 CM / 4 PO X 320 CM / 126 PO – SANS CAPUCHON SOUDE                          |
| 57296              | CONNECTEUR DE POTEAU DE FIXATION OCTOGONAL DE 10 CM / 4 PO (POUR RACCORDER 2 POTEAUX)            |
| 57297              | SUPPORT DE FIXATION OCTOGONAL DE 10 CM / 4 PO POUR VENTILATEUR – UNIQUE                          |
| 57298              | SUPPORT DE FIXATION OCTOGONAL DE 10 CM / 4 PO POUR VENTILATEUR – DOUBLE                          |
| 55911 <sup>1</sup> | SUPPORT DE VENTILATEUR - FORME DE « L » - STYLE PIVOTANT                                         |
| 58499              | PLAQUE SIMPLE AVEC TROU AJUSTABLE 4 PO A 8 PO POUR MONTAGE DE CARCAN POUR TUYAUX ET VENTILATEURE |