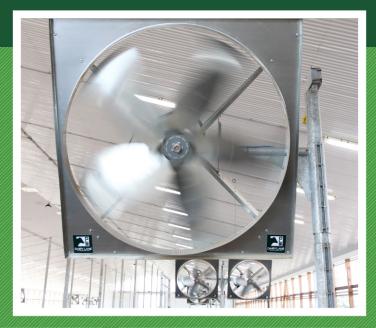

| NUMÉRO<br>De pièce | DESCRIPTION                                                                                      |
|--------------------|--------------------------------------------------------------------------------------------------|
| 58933              | VENTILATEUR 5 PALMES AVEC RENFORT EN 'X'' MOTEUR 1HP (DSF54-5)                                   |
| 54517              | POTEAU OCTOGONAL – 10 CM / 4 PO X 168 CM / 66 PO                                                 |
| 54501              | POTEAU OCTOGONAL – 10 CM / 4 PO X 213 CM / 84 PO                                                 |
| 58488              | POTEAU OCTOGONAL – 10 CM / 4 PO X 320 CM / 126 PO – SANS CAPUCHON SOUDE                          |
| 57296              | CONNECTEUR DE POTEAU DE FIXATION OCTOGONAL DE 10 CM / 4 PO (POUR RACCORDER 2 POTEAUX)            |
| 57297              | SUPPORT DE FIXATION OCTOGONAL DE 10 CM / 4 PO POUR VENTILATEUR – UNIQUE                          |
| 57298              | SUPPORT DE FIXATION OCTOGONAL DE 10 CM / 4 PO POUR VENTILATEUR – DOUBLE                          |
| 55911 <sup>1</sup> | SUPPORT DE VENTILATEUR - FORME DE « L » - STYLE PIVOTANT                                         |
| 58499              | PLAQUE SIMPLE AVEC TROU AJUSTABLE 4 PO A 8 PO POUR MONTAGE DE CARCAN POUR TUYAUX ET VENTILATEURE |