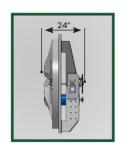

### **DIMENSIONS VENTILATEUR**

| MODÈLE DE<br>Ventilateur | TAILLE DE<br>L'HÉLICE<br>In. | TAILLE DE<br>L'ARBRE<br>In. | ORIFICE<br>GALVANISÉ<br>CALIBRES DU<br>MÉTAL | ORIFICE<br>Galvanisé<br>Calibres du<br>Métal |
|--------------------------|------------------------------|-----------------------------|----------------------------------------------|----------------------------------------------|
| 58933                    | 54.00                        | 1.00                        | 18                                           | 14                                           |

| NUMÉRO<br>De pièce | DESCRIPTION                                                                                      |
|--------------------|--------------------------------------------------------------------------------------------------|
| 58933              | VENTILATEUR 5 PALMES AVEC RENFORT EN 'X'' MOTEUR 1HP (DSF54-5)                                   |
| 54517              | POTEAU OCTOGONAL – 10 CM / 4 PO X 168 CM / 66 PO                                                 |
| 54501              | POTEAU OCTOGONAL – 10 CM / 4 PO X 213 CM / 84 PO                                                 |
| 58488              | POTEAU OCTOGONAL – 10 CM / 4 PO X 320 CM / 126 PO – SANS CAPUCHON SOUDE                          |
| 57296              | CONNECTEUR DE POTEAU DE FIXATION OCTOGONAL DE 10 CM / 4 PO (POUR RACCORDER 2 POTEAUX)            |
| 57297              | SUPPORT DE FIXATION OCTOGONAL DE 10 CM / 4 PO POUR VENTILATEUR – UNIQUE                          |
| 57298              | SUPPORT DE FIXATION OCTOGONAL DE 10 CM / 4 PO POUR VENTILATEUR – DOUBLE                          |
| 55911 <sup>1</sup> | SUPPORT DE VENTILATEUR - FORME DE « L » - STYLE PIVOTANT                                         |
| 58499              | PLAQUE SIMPLE AVEC TROU AJUSTABLE 4 PO A 8 PO POUR MONTAGE DE CARCAN POUR TUYAUX ET VENTILATEURE |